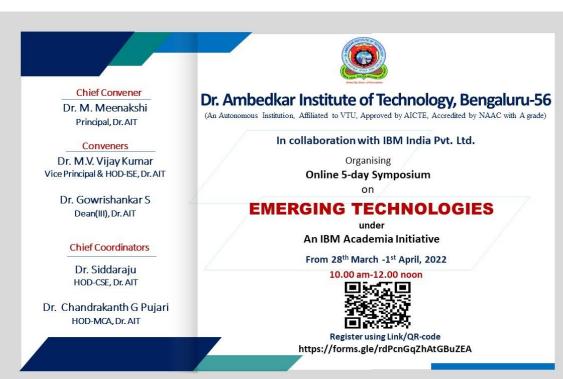

# Dr. Ambedkar Institute of Technology, Bengaluru-56

(An Autonomous Institution, Affiliated to VTU, Approved by AICTE, Accredited by NAAC)

In collaboration with IBM India Pvt. Ltd.

Organising
Online 5-day Symposium
on

# **EMERGING TECHNOLOGIES**

under
An IBM Academia Initiative

From 28<sup>th</sup> March -1<sup>st</sup> April, 2022

10.00 am-12.00 noon

Register using Link/QR-code https://forms.gle/rdPcnGqZhAtGBuZEA

Who can register?
All faculties and research scholars
can attend

How to attend?

Join through GOOGLE MEET which will be sent to registered mail id

E-certificates will be issued to all participants after successful completion of symposium