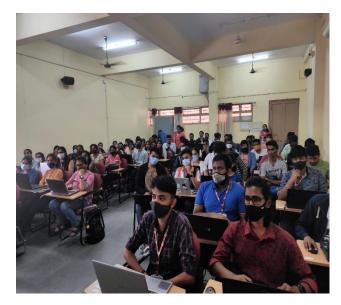

Speaker Session Participants

More than 100 participants have registered and participated in the workshop. HOD-MCA Dr. Chandrakanth G. Pujari welcomed Chief Convener Dr. Meenakshi M, Principal, Dr. AIT, Resource person Dr. Manjunath M, Associate Professor, SRS Chitradurga and all the participants (Students and Faculties) to the Workshop.