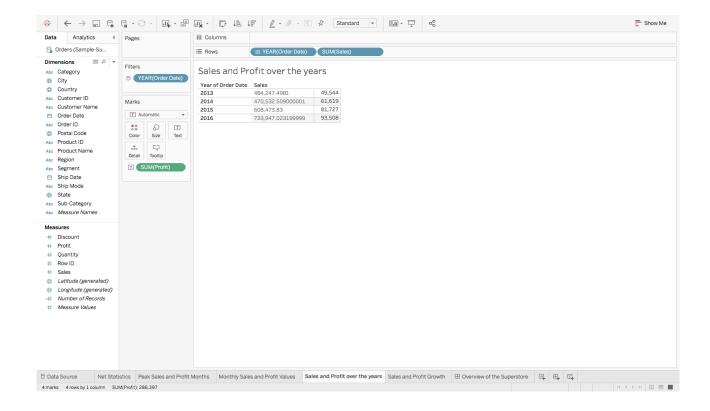

ntroduction and benefits of Data Visualization

### Benefits of data visualization discussed

- the ability to absorb information quickly, improve insights and make faster decisions
- an increased understanding of the next steps that must be taken to improve the organization
- an improved ability to maintain the audience's interest with information they can understand
- an easy distribution of information that increases the opportunity to share insights with everyone involved
- eliminate the need for data scientists since data is more accessible and understandable and
- an increased ability to act on findings quickly and, therefore, achieve success with greater speed and less mistakes.

### **Demonstration of tool-Tableau**



### Discussed on few concepts to demonstrate plots & graphs





The session was concluded with importance and benefits of using Tableau as data visualization tool.

- The Multipurpose Dashboard.
- Data Extraction and Blending.
- Enhanced data visualization functions.
- Predictive analysis and forecast.

The session was concluded with question and answers followed by vote of thanks to the speaker, HOD-MCA, faculties, staff and students.

### Out of 127 participants registered,

Faculty/staff-20

Students -107

### Coordinated by

Mrs. B. R. Shobha Rani, Associate Professor

Dr. Bharathi. S, Professor



# Dr. AMBEDKAR INSTITUTE OF TECHNOLOGY, BENGALURU-56 (An Autonomous Institution, Approved by AICTE, Affiliated to VTU)



PHOENIX TECHNANTRA

## Webinar on Importance of Data Visualization for Real world Applications on 9th Jan, 2021

| 31. 140 | Email