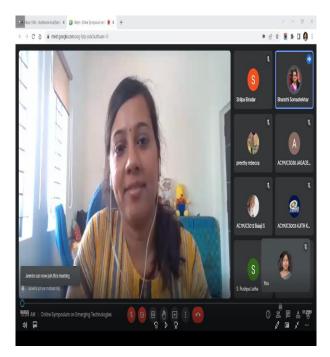

More than 100 participants have registered and participated from different colleges to the event using Google Meet as video conferencing tool. HOD-MCA Dr. Chandrakanth G. Pujari welcomed Chief Convener Dr. Meenakshi M, Principal, Dr. AIT, Bengaluru and all the participants to the symposium.

Speaker Session Participants

More than 100 participants have registered and participated in the workshop. HOD-MCA Dr. Chandrakanth G. Pujari welcomed Chief Convener Dr. Meenakshi M, Principal, Dr. AIT, Resource person Dr. Manjunath M, Associate Professor, SRS Chitradurga and all the participants (Students and Faculties) to the Workshop.