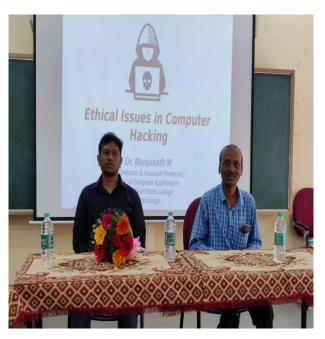

#### **Workshop Report**

Dr. Ambedkar Institute of Technology, Bengaluru, Department of Master of Computer Applications, is organising a webinar on "Ethical issues of Computer Hacking" in association with ISTE Student Chapter, Dr. AIT on 18-12-2021 at 10.00 a.m.

**Resource Person:** Dr. Manjunath M, Coordinator & Associate Professor, Dept. of Computer Applications, SRS College, Chitradurga.

Inauguration of the workshop with lighting of Lamp by Dr. Chandrakanth G. Pujari, HOD-MCA & Dr. Manjunath M, Session Speaker