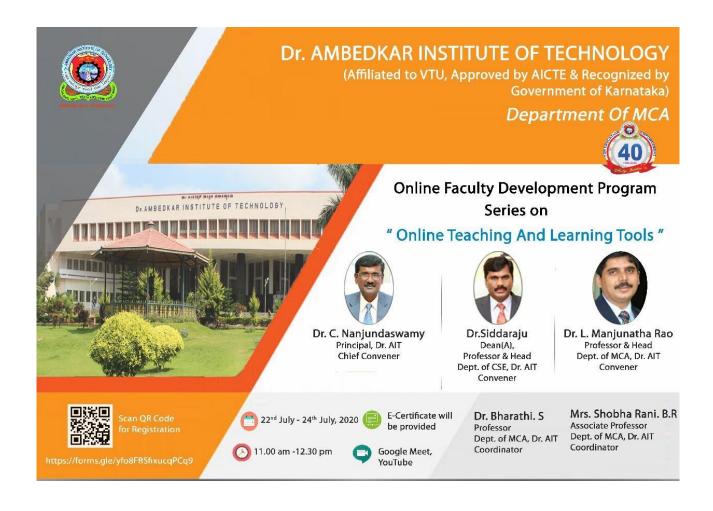

# Dr. Ambedkar Institute of Technology, Bengaluru – 56 (An Autonomous Institution, Affiliated to Visvesvaraya Technological University, Belagavi)

MASTER OF COMPUTER APPLICATIONS

## Program conducted on professional development/ administrative training programs organised for teaching staff

# **EMERGING TECHNOLOGIES**

under
An IBM Academia Initiative

From 28<sup>th</sup> March -1<sup>st</sup> April, 2022

10.00 am-12.00 noon

Register using Link/QR-code https://forms.gle/rdPcnGqZhAtGBuZEA

Who can register?
All faculties and research scholars
can attend

How to attend?

Join through GOOGLE MEET which will be sent to registered mail id

E-certificates will be issued to all participants after successful completion of symposium

#### Coordinators

Dr. Bharathi. S Professor, Dept. of MCA 9902084476

Mrs. B. R. Shobha Rani Associate Professor, Dept. of MCA 9740098198 Day 1

28-03-2022 Monday **IBM CLOUD** 

Resource Person

Ms. Divya Lokesh