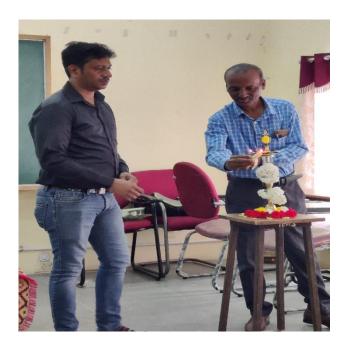

**Resource Person:** Dr. Manjunath M, Coordinator & Associate Professor, Dept. of Computer Applications, SRS College, Chitradurga.

Inauguration of the workshop with lighting of Lamp by Dr. Chandrakanth G. Pujari, HOD-MCA & Dr. Manjunath M, Session Speaker