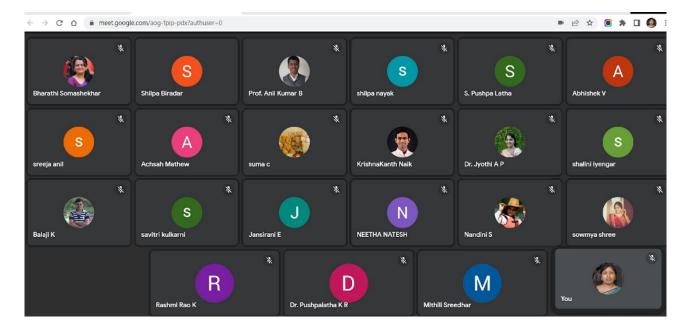

More than 100 participants have registered and participated from different colleges to the event using Google Meet as video conferencing tool. HOD-MCA Dr. Chandrakanth G. Pujari welcomed Chief Convener Dr. Meenakshi M, Principal, Dr. AIT, Bengaluru and all the participants to the symposium.

Speaker Session Participants

More than 100 participants have registered and participated in the workshop. HOD-MCA Dr. Chandrakanth G. Pujari welcomed Chief Convener Dr. Meenakshi M, Principal, Dr. AIT, Resource person Dr. Manjunath M, Associate Professor, SRS Chitradurga and all the participants (Students and Faculties) to the Workshop.