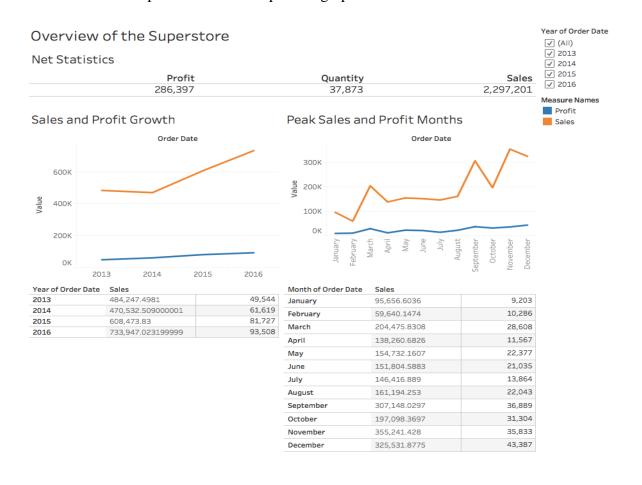

introduction and benefits of Data Visualization

### Benefits of data visualization discussed

- the ability to absorb information quickly, improve insights and make faster decisions
- an increased understanding of the next steps that must be taken to improve the organization
- an improved ability to maintain the audience's interest with information they can understand
- an easy distribution of information that increases the opportunity to share insights with everyone involved
- eliminate the need for data scientists since data is more accessible and understandable and
- an increased ability to act on findings quickly and, therefore, achieve success with greater speed and less mistakes.

### **Demonstration of tool-Tableau**



### Discussed on few concepts to demonstrate plots & graphs





The session was concluded with importance and benefits of using Tableau as data visualization tool.

- The Multipurpose Dashboard.
- Data Extraction and Blending.
- Enhanced data visualization functions.
- Predictive analysis and forecast.

The session was concluded with question and answers followed by vote of thanks to the speaker, HOD-MCA, faculties, staff and students.

### Out of 127 participants registered,

Faculty/staff-20

Students -107

### Coordinated by

Mrs. B. R. Shobha Rani, Associate Professor

Dr. Bharathi. S, Professor



# Dr. AMBEDKAR INSTITUTE OF TECHNOLOGY, BENGALURU-56 (An Autonomous Institution, Approved by AICTE, Affiliated to VTU)



PHOENIX TECHNANTRA

## Webinar on Importance of Data Visualization for Real world Applications on 9th Jan, 2021

| 31. 140 | Ema