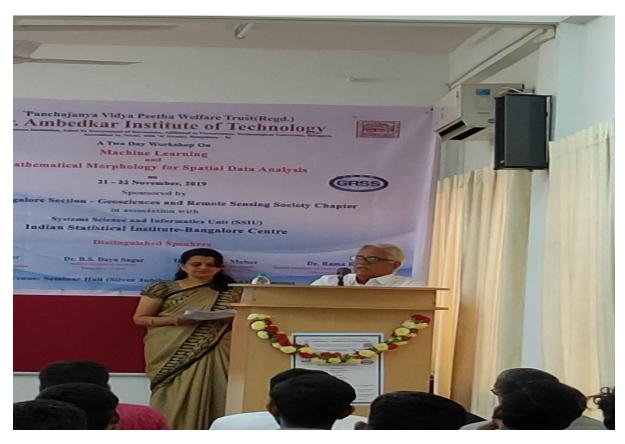

#### **Workshop Report**

Dr. Ambedkar Institute of Technology, Bengaluru, Department of Master of Computer Applications, is organising a webinar on "Ethical issues of Computer Hacking" in association with ISTE Student Chapter, Dr. AIT on 18-12-2021 at 10.00 a.m.

**Resource Person:** Dr. Manjunath M, Coordinator & Associate Professor, Dept. of Computer Applications, SRS College, Chitradurga.

Inauguration of the workshop with lighting of Lamp by Dr. Chandrakanth G. Pujari, HOD-MCA & Dr. Manjunath M, Session Speaker