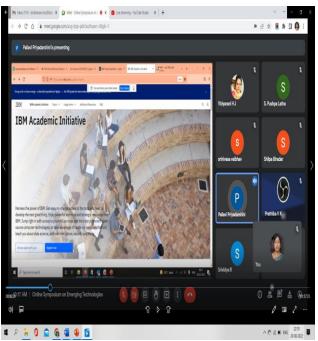

#### Day-4: Ashwinipriya, Software Engineer, AI Apps Division

#### **Topics Covered**

- ➤ History of AI, what is AI
- > Types of AI, Applications of AI
- Data Science & Big Data
- Data exploration & Visualization

Session by Ms. Ashwini

Session by Mr. Satyam

The session was concluded with question and answers followed by vote of thanks to the speaker, HOD-MCA, faculties, staff and students.