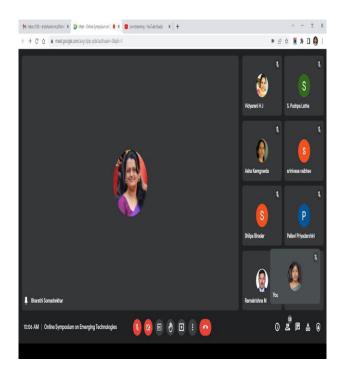

More than 100 participants have registered and participated from different colleges to the event using Google Meet as video conferencing tool. HOD-MCA Dr. Chandrakanth G. Pujari welcomed Chief Convener Dr. Meenakshi M, Principal, Dr. AIT, Bengaluru and all the participants to the symposium.

About IBM-Academia Initiative program

Participants attending the webinar

**Day-1 : Divya Lokesh,** Delivery Specialist & Credentials Program Manager, Education Services, AI Applications, IBM