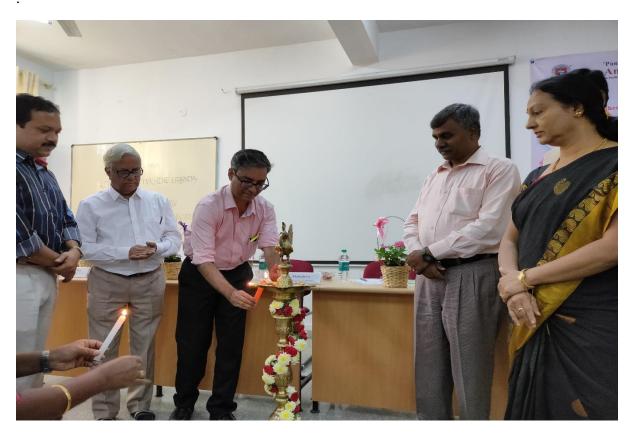

**Resource Person:** Dr. Manjunath M, Coordinator & Associate Professor, Dept. of Computer Applications, SRS College, Chitradurga.

Inauguration of the workshop with lighting of Lamp by Dr. Chandrakanth G. Pujari, HOD-MCA & Dr. Manjunath M, Session Speaker