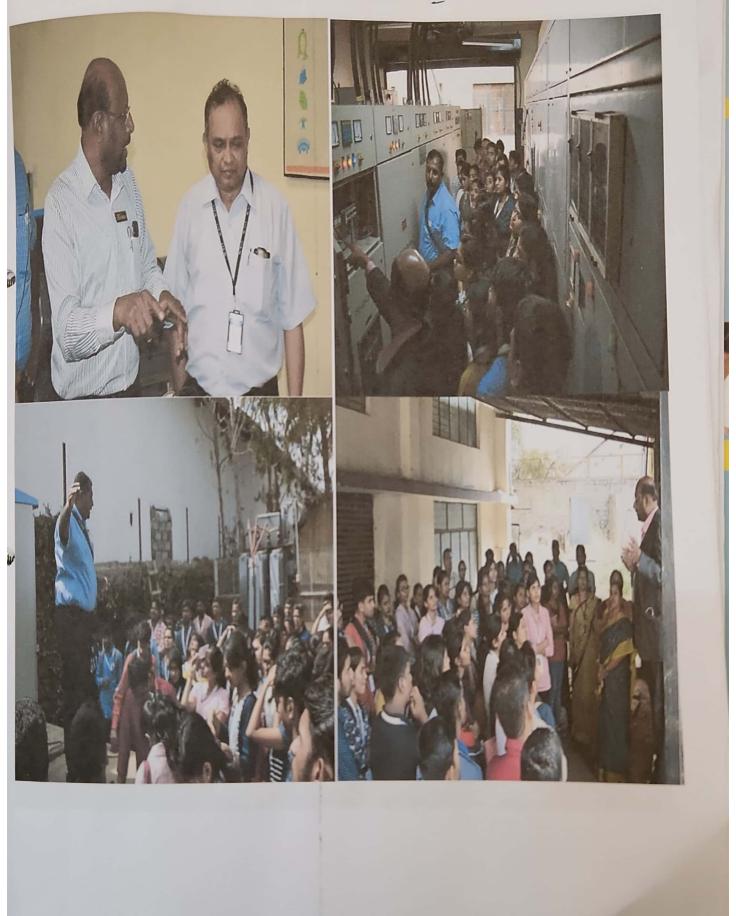

TEQIP- III Sponsored
Five Day Finishing School
On

"Switchgear & its Applications"

(from 8th - 12th January, 2018)

in association with

### **Universal Power Controls**

on 8th January, 2018 at 9.30 AM Venue: Seminar Hall, Silver Jubilee Building

**Chief Guest** 

### Mr. Basavesh Shetty S Doddabele

**Executive Officer, Universal Power Controls** 

Presided by

### Dr. C. Nanjundaswamy

Principal, Dr. Ambedkar Institute of Technology

**Guests of Honor** 

### Sri. A.R. Krishnamurthy

Secretary/Managing Trustee, PVP Welfare Trust

With

All Honorable Trustees, PVP Welfare Trust, Bengaluru

Coordinators

Chief Coordinator

Academic Dean TEQIP Coordinator

Shri. Dayananda T B Smt. Harini Vaikund **Dr. Jyoti P Koujalagi** HOD, EEE