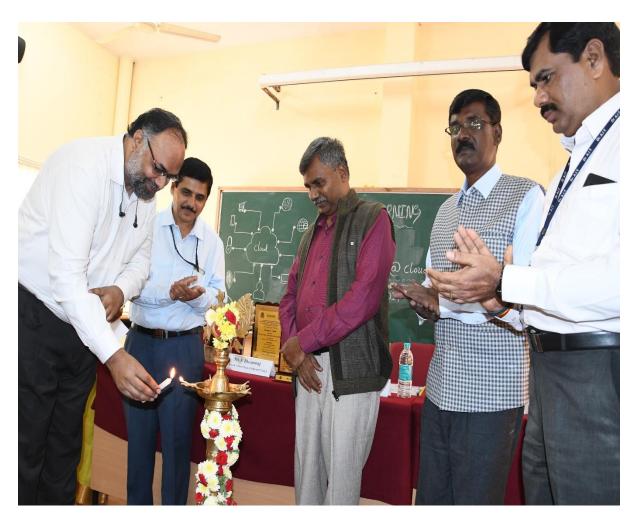

# Blockchain

Friday 11:00AM - 1:00 PM June 26, 2020

E - CERTFICATE PROVIDED

YouTube

**GUEST OF HONOR** 

Prof. M Surendra Prasad Babu Vice President CSI, Region-V (2019-21)

Speakers

Dr. Prasad Honnavalli

Professor - Computer Science & Engineering, PES University

Prof. Sunitha R

Assistant Professor - Computer Science & Engineering, PES University

Dr. C Nanjundaswamy Principal Dr. Siddaraju
Dean (A), HOD Dept of CSE

Coordinators

Dr. KR Shylaja Mrs. Veena Potdar Mrs. Asha KN Mrs. Asha Rani KP

REGISTER FOR WEBINAR THROUGH FOLLOWING link

https://tinyurl.com/ybkc3zma

CSI Student Branch Coordinator Dr. K R Shylaja +91 9900138703