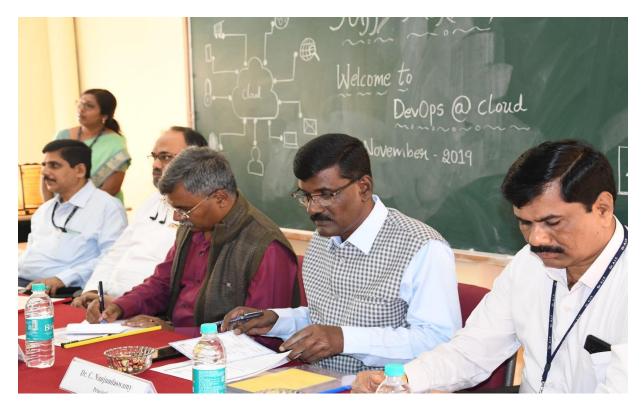

# Blockchain

Friday 11:00AM - 1:00 PM June 26, 2020

E - CERTFICATE PROVIDED

YouTube

**GUEST OF HONOR** 

Prof. M Surendra Prasad Babu Vice President CSI, Region-V (2019-21)

Speakers

Dr. Prasad Honnavalli

Professor - Computer Science & Engineering, PES University

Prof. Sunitha R

Assistant Professor - Computer Science & Engineering, PES University

Dr. C Nanjundaswamy Principal Dr. Siddaraju
Dean (A), HOD Dept of CSE

Coordinators

Dr. KR Shylaja Mrs. Veena Potdar Mrs. Asha KN Mrs. Asha Rani KP

REGISTER FOR WEBINAR THROUGH FOLLOWING link

https://tinyurl.com/ybkc3zma

CSI Student Branch Coordinator Dr. K R Shylaja +91 9900138703