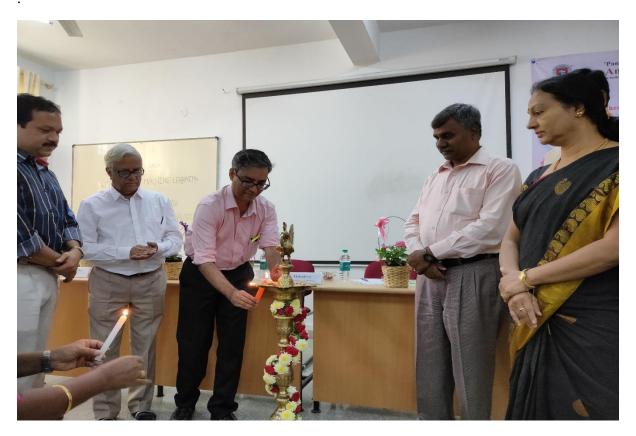

To commence the webinar, Ms. Veena A welcomed the participants. Dr. Siddaraju Sir welcomed all the participants and read the bio the speaker. Dr. C. Nanjundaswamy addressed the congregation and gave his insights about the webinar and the role of Machine Learning from academic perspective. Mr. Chetan Nadiger delivered the webinar on Machine Learning – An Industry Practitioner's Perspective and finally Ms. Veena A concluded the webinar with vote of thanks.