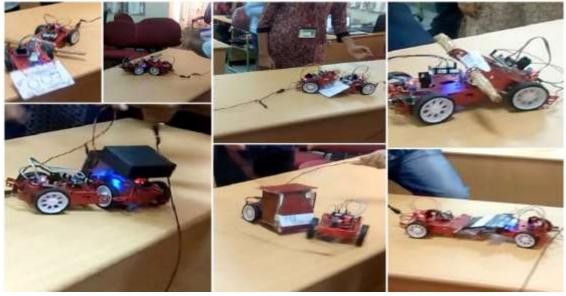

The successive sessions were handled by Mr. Rahul and Mr. Siddharth where in the participants were introduced to Arduino IDE and interfaced LED, RGB LED and IR Sensors with the Arduino board and after Tea Break participants were briefed about PYTHON programming.

In the Second session of the day the participants were introduced to an IoT Application, Virtuino and participants were made to interface LED to Virtuino which was handled by Siddharth and assisted by Mr. Bharath Gowda and Mr. Rahul. Post lunch session of the day was about Reading IR values through Virtuino handled by Mr. Rahul.

On 21<sup>st</sup> October, morning session was scheduled for ROBO WAR, where the Robots programmed and interfaced by the participants on previous 2 days were it included 3 Rounds, 1<sup>st</sup> round was a Knock-out round where in 22 teams took part, 2<sup>nd</sup> round comprised of 11 teams who were the winners of previous round and final round was between 3 teams. Robo War was followed by a lunch break.