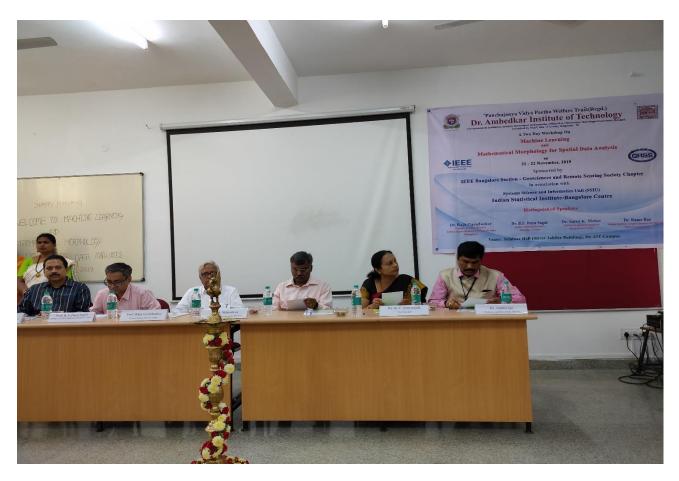

To commence the webinar, Ms. Veena A welcomed the participants. Dr. Siddaraju Sir welcomed all the participants and read the bio the speaker. Dr. C. Nanjundaswamy addressed the congregation and gave his insights about the webinar and the role of Machine Learning from academic perspective. Mr. Chetan Nadiger delivered the webinar on Machine Learning – An Industry Practitioner's Perspective and finally Ms. Veena A concluded the webinar with vote of thanks.