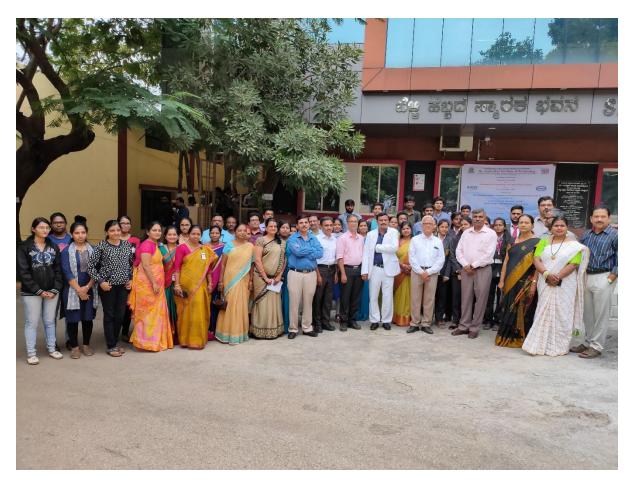

Total 164 participants participated and these participants included faculties and students from our institution and other institutions as well.

Main focus of the webinar was to give a overall view of the Machine Learning domain from Industry Perspective. The resource person dealt with different concepts like control theory,