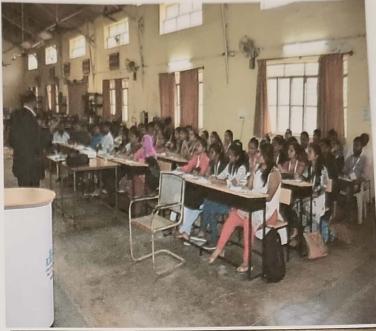

# Dr. AMBEDKAR INSTITUTE OF TECHNOLOGY

Mallathahalli, Bengaluru-560056

National Project Implementation Unit

Department of Electrical & Electronics Engineering

We cordially invite you for the inauguration of

TEQIP- III Sponsored
Five Day Finishing School
On

"Switchgear & its Applications"

(from 8th - 12th January, 2018)

in association with

### **Universal Power Controls**

on 8th January, 2018 at 9.30 AM Venue: Seminar Hall, Silver Jubilee Building

**Chief Guest** 

### Mr. Basavesh Shetty S Doddabele

**Executive Officer, Universal Power Controls** 

Presided by

### Dr. C. Nanjundaswamy

Principal, Dr. Ambedkar Institute of Technology

**Guests of Honor** 

### Sri. A.R. Krishnamurthy

Secretary/Managing Trustee, PVP Welfare Trust

With

All Honorable Trustees, PVP Welfare Trust, Bengaluru

Coordinators

Chief Coordinator

Academic Dean TEQIP Coordinator

Shri. Dayananda T B Smt. Harini Vaikund **Dr. Jyoti P Koujalagi** HOD, EEE