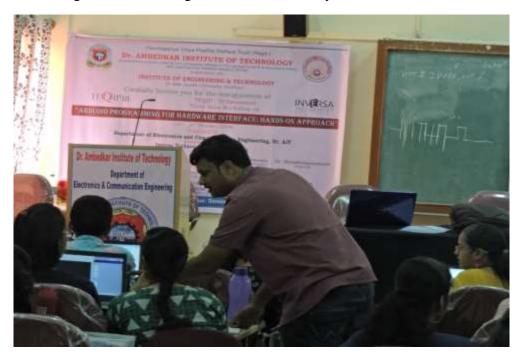

### **DETAIL REPORT**

A Three Days workshop on "Arduino Programming For Hardware Interface: Hands-on Approach" was organized for Students of 5<sup>th</sup> semester, Department of Electronics and Communication, Dr AIT from 19<sup>th</sup> to 21<sup>st</sup> October 2019, with Chief Coordination by Dr. G. V. Jayaramaiah, Prof. and Head, Dept. of ECE and coordinated by Mr. Anand. H. D, Assistant Professor, Dept. of ECE, Mr. Sujay S. N, Assistant Professor, Dept. of ECE and Dr. Rangaswamy. Y, Assistant Professor, Dept. of ECE.

The participants registered for this workshop were **69 Students from 5<sup>th</sup> semester, Department of Electronics and Communication**. Resource persons were invited from **Inversa Technosoft Pvt. Ltd.**, Bengaluru who are experienced in conducting such workshops at various institutions and are intended to provide ingenious education and easy accessibility of resources and mentors programs related to Embedded Systems, Arduino, Rasberry Pi etc.

The workshop was formally inaugurated on 19<sup>th</sup> October 2019 in the presence of **Dr. M Mahadeva**, Honourable Secretary, PVP Welfare Trust, **Dr. B V Sumangala**, Vice-Principal, **Dr. Siddaraju**, Dean (Academic), **Dr. Mahalinga. V. Mandi**, TEQIP III coordinator, Dr A.I.T, **Dr. G. V. Jayaramaiah**, Prof. and Head, Dept. of ECE, **Resource Persons** from Inversa Technosoft Pvt. Ltd., **Teaching and Non-Teaching staff** of ECE Department.