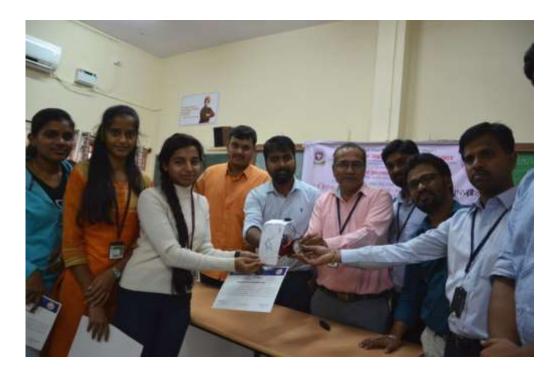

After lunch break there was a session on Interfacing Analog sensors like rain meter, Soil moisture, DHT, Ultra Sound with the Arduino Board. Finally participants had interactive session regarding Mini projects, Major Projects and Career Advice which was followed by a Valedictory Function which was attended by HoD, faculty members of ECE Department and participants, where in the Resource Persons from Inversa Technosoft handed over the winning Robot to the winning team and the winning team, 1<sup>st</sup> Runner-up and 2<sup>nd</sup> Runner-up teams of Robo War were handed with their certificates and the 3 days workshop was successfully completed.