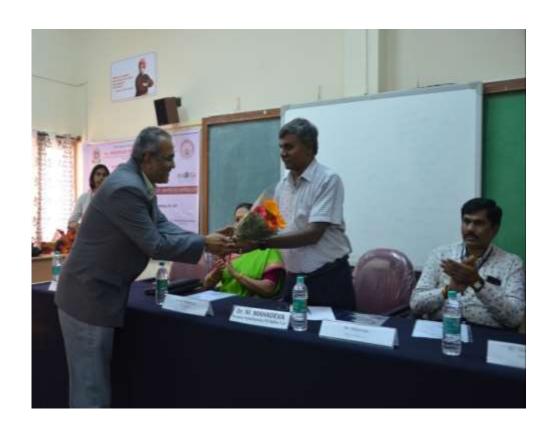

The workshop was formally inaugurated on 19<sup>th</sup> October 2019 in the presence of **Dr. M Mahadeva**, Honourable Secretary, PVP Welfare Trust, **Dr. B V Sumangala**, Vice-Principal, **Dr. Siddaraju**, Dean (Academic), **Dr. Mahalinga. V. Mandi**, TEQIP III coordinator, Dr A.I.T, **Dr. G. V. Jayaramaiah**, Prof. and Head, Dept. of ECE, **Resource Persons** from Inversa Technosoft Pvt. Ltd., **Teaching and Non-Teaching staff** of ECE Department.