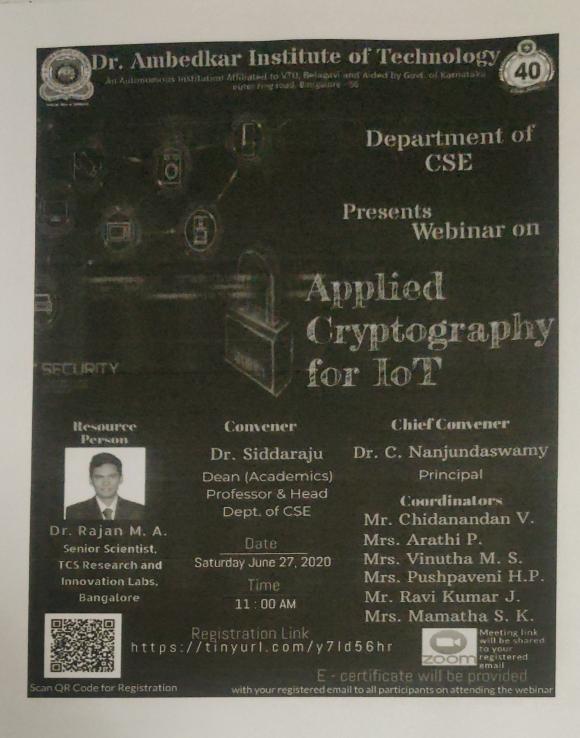

### Dr. Ambedkar Institute of Technology

BDA Outer ring road, Mallathalli, Bangalote-56 RUBY JUBILEE: 1980 - 2020

A Webinar On

"Sensors and Deep Learning Applications for Safe Navigation in Unstructured Traffic Environment Using Al"

Mr. Arvind C.S

Schlor Research Officer, Signal and Image Processing. Laboratory of Molecular Imaging, A'star singapore.

organized by Department of Computer Science & Engineering Dr. Ambedkar Institute of Technology, Bengaluru

Registration link: shorturl.at/bgiD3

Date: 12-06-2020

Time: 11.00 AM to 12.30 PM

Chief Patron:

Dr. C. Nanjundaswamy Principal Dr.All, Sengaluru

Chief Co-ordinator:

Dr. Siddaraju Professor & Head, Dept. of CSE Dean (Academics)

Co-ordinators:

Revanasiddappa (9035687179) Vinutha H (9916127950) Shanmuga priya R Tejaswini K





An Autonomous Institution, Affiliated to VTU, Belagavi BDA Outer ring road, Mallathalli, Bangalore- 56

RUBY JUBILEE: 1980 - 2020

Technical-talk with Hands-on

For the topic

Computer Networking through Qualnet Simulator - A Practical Approach

Mr. Rajesh Bhandary & Mr. Rohan Mohan Jadagouda Nihon Communication Solutions Pvt. Ltd. Application Engineer,

Organised by
Department of Computer Science & Engg.
Dr. AIT, Bengaluru

DATE: 07-03-2020

Chief Co-ordinator

Dr. Siddaraju
Professor & Head, Dept. of CSE
Dean(Academics)

Event Co-ordinators
Dr. Harish G

Dr. Smitha Shekar B Associate Professors, Dept. of CSE



An Autonomous Institution, Affiliated to VTU, Belagavi BDA Outer ring road, Mallathalli, Bangalore- 56

RUBY JUBILEE: 1980 - 2020

One Day Hands on Workshop on

# "Introductio