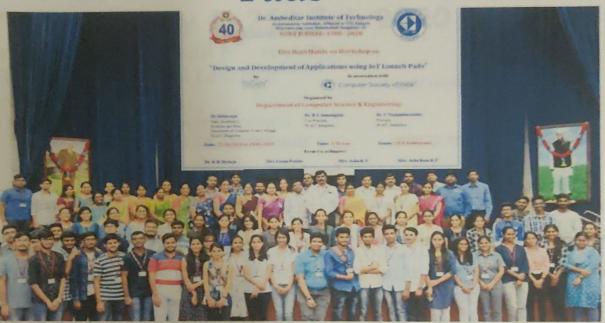

# Five days Hands on workshop on "Design and Development of Applications using IOT Launch Pads"

A Five-Day Report (Feb 25th to Feb 29th) 26th June 2020