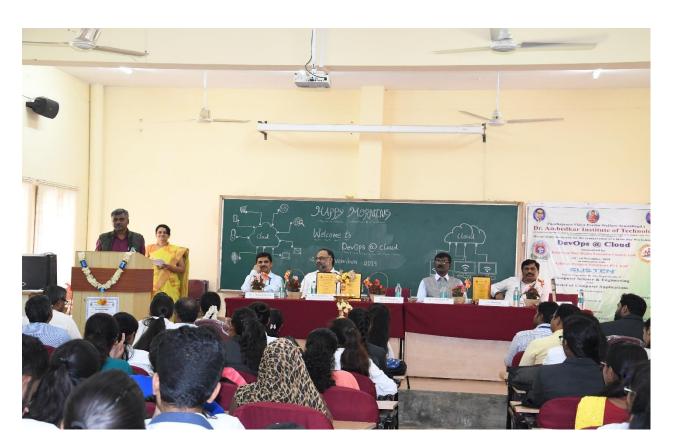

# Blockchain

Friday 11:00AM - 1:00 PM June 26, 2020

E - CERTFICATE PROVIDED

YouTube

**GUEST OF HONOR** 

Prof. M Surendra Prasad Babu Vice President CSI, Region-V (2019-21)

Speakers

Dr. Prasad Honnavalli

Professor - Computer Science & Engineering, PES University

Prof. Sunitha R

Assistant Professor - Computer Science & Engineering, PES University

Dr. C Nanjundaswamy Principal Dr. Siddaraju
Dean (A), HOD Dept of CSE

Coordinators

Dr. KR Shylaja Mrs. Veena Potdar Mrs. Asha KN Mrs. Asha Rani KP

REGISTER FOR WEBINAR THROUGH FOLLOWING link

https://tinyurl.com/ybkc3zma

CSI Student Branch Coordinator Dr. K R Shylaja +91 9900138703