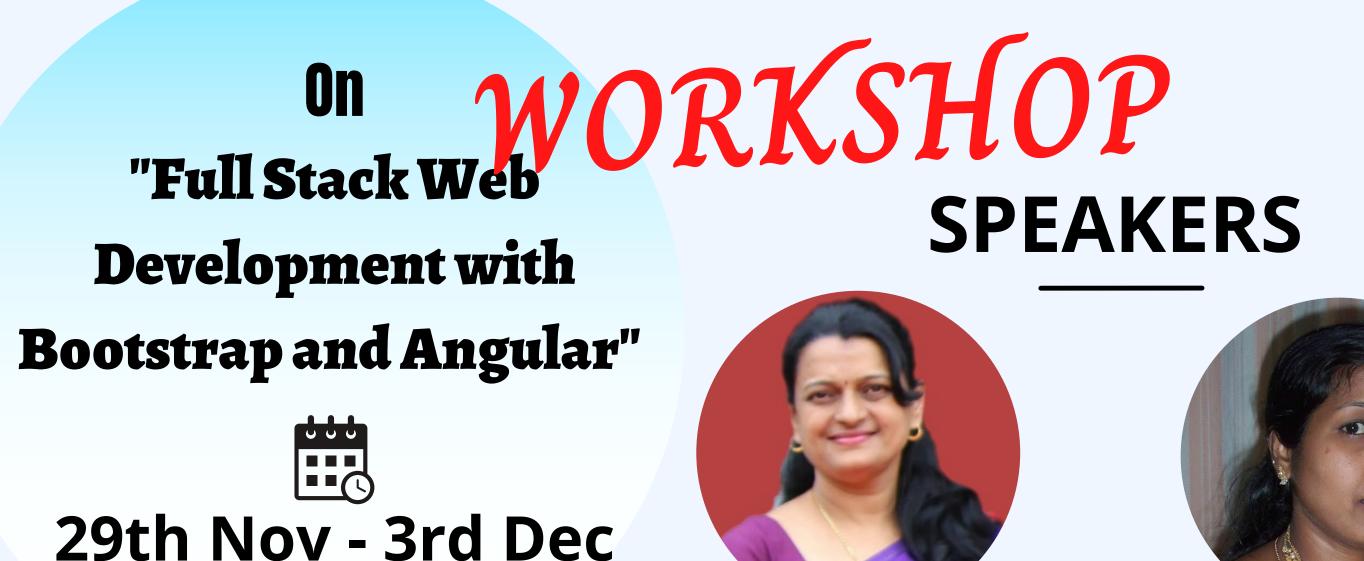

## **Department of Computer Science and Engineering**

**Presents Five-day** 

**Prof. Shobha Rani B.R** Associate Professor Dept. of MCA Dr. Ambedkar Institute of

Dr. Ambedkar Institute of Technology

Dr. Bharathi S

Professor

Dept. of MCA

Technology

# TOPICS

DAY WISE

- **B** Day 1 : **Bootstrap**
- Day 2 : PHP-MySQL

Day 3 : Angular Installation & Introduction

Day 4 : Angular Components